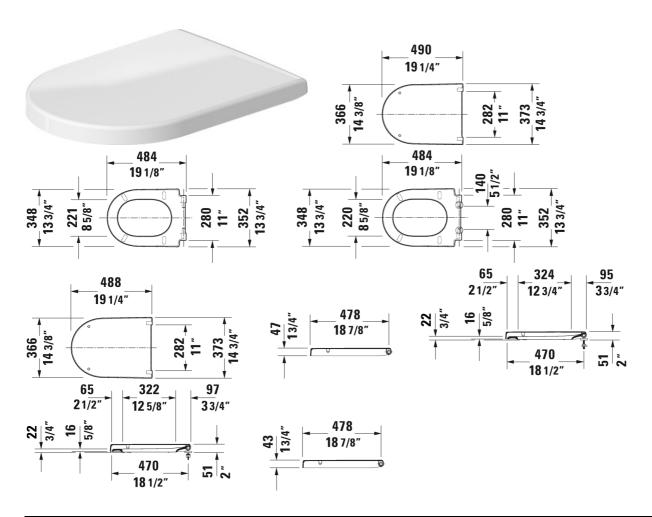

All drawings contain the necessary measurements which are subject to standard tolerances. They are stated in inch & mm and are non-binding. Exact measurements, in particular for customized installation scenarios, can only be taken from the finished ceramic piece.