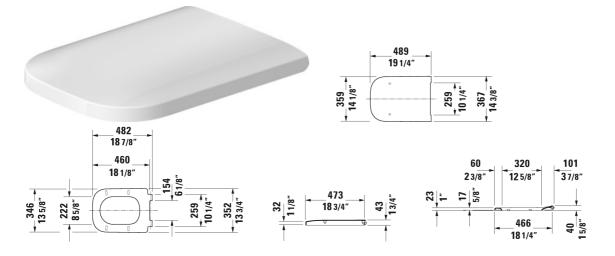

## Happy D.2 Toilet seat and cover # 0064690099

| Toilet seat and cover                                                                                                                             | Dimension | Weight | Order number |
|---------------------------------------------------------------------------------------------------------------------------------------------------|-----------|--------|--------------|
| hinges stainless steel, elongated, with slow close                                                                                                |           |        |              |
|                                                                                                                                                   |           |        |              |
| Colors                                                                                                                                            |           |        |              |
| 00 White                                                                                                                                          |           |        |              |
|                                                                                                                                                   |           |        |              |
| Variant                                                                                                                                           |           |        |              |
|                                                                                                                                                   |           | 6 lb   | 0064690099   |
|                                                                                                                                                   |           |        |              |
|                                                                                                                                                   |           |        |              |
| Suitable products                                                                                                                                 |           |        |              |
| Toilet wall-mounted Duravit Rimless® rimless, washdov<br>model, Durafix included, cUPC® listed*, 14 3/8" x 24 3/8                                 |           | 1      | 255009       |
| One-Piece toilet syphonic, 12" rough-in, with dual flush p<br>valve, top flush, vertical outlet, cUPC® listed*, 1.32/0.92<br>3/8" x 28" Inch      |           |        | 212101       |
| Two-Piece toilet Duravit Rimless® (without tank), rimles<br>syphonic, 12" rough-in, vertical outlet, cUPC® listed*, 1.<br>gpf, 14 3/8" x 28" Inch |           |        | 217401       |
|                                                                                                                                                   |           |        |              |

All drawings contain the necessary measurements which are subject to standard tolerances. They are stated in inch & mm and are nonbinding. Exact measurements, in particular for customized installation scenarios, can only be taken from the finished ceramic piece.