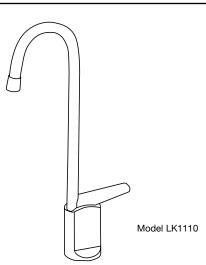

## GENERAL

**K1110** stainless steel single water gooseneck glass filler, manufactured with 100% lead-free material, plastic push lever control, 8-1/4" (210mm) high overall, 3/8" NPT connection. Ship. Wt. 1 lb.