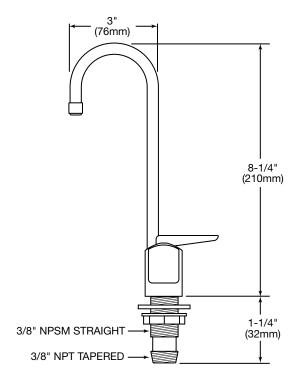

## GENERAL

**K1110** stainless steel single water gooseneck glass filler, manufactured with 100% lead-free material, plastic push lever control, 8-1/4" (210mm) high overall, 3/8" NPT connection. Ship. Wt. 1 lb.

## DIMENSIONS

**PARTS LIST** 

In keeping with our policy of continuing product improvement, Elkay reserves the right to change product specifications without notice. This specification describes an Elkay product with design, quality and functional benefits to the user. When making a comparison of other producers' offerings, be certain these features are not overlooked.