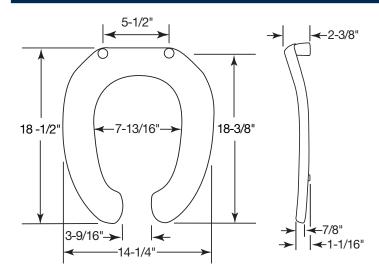

| Style:            | Open Front less Cover                                                                                                       |
| Bumpers:          | Four                                                                                                                        |
| Hinges:           | Plastic Non Self-Sustaining (2155CT) or Self-<br>Sustaining (2155SSCT) with 300 Series Stainless<br>Steel Posts and Pintles |
| Fastening System: | STA-TITE <sup>®</sup> Commercial Fastening System™                                                                          |

### FEATURES:

STA-TITE<sup>®</sup> Commercial Fastening System™

DuraGuard<sup>®</sup> Antimicrobial Built-In Seat Protection™

Non-Corrosive 300 Series Stainless Steel Posts and Pintles

### DIMENSIONS:





Church Seats, Sheboygan Falls, WI 53085 www.ToiletSeats.com