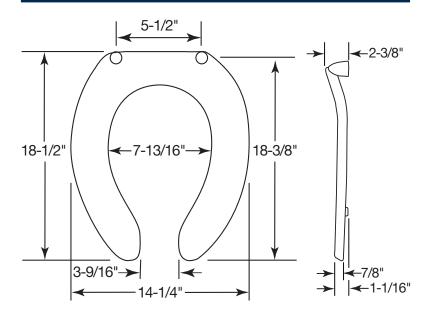

## SPECIFICATIONS:

| Size:             | Elongated                                                                                                                 |
|-------------------|---------------------------------------------------------------------------------------------------------------------------|
| Material:         | Plastic                                                                                                                   |
| Style:            | Open Front less Cover                                                                                                     |
| Bumpers:          | Four                                                                                                                      |
| Hinges:           | Plastic Non Self-Sustaining (295CT) or Self-<br>Sustaining (295SSCT) with 300 Series Stainless<br>Steel Posts and Pintles |
| Fastening System: | STA-TITE <sup>®</sup> Commercial Fastening System™                                                                        |

## DIMENSIONS:

PLASTIC HINGES WITH

**STAINLESS STEEL POSTS** 

AND PINTLES

**STA-TITE® COMMERCIAL FASTENING SYSTEM™** 

Proudly Made in the USA

Church Seats, Sheboygan Falls, WI 53085 www.ToiletSeats.com