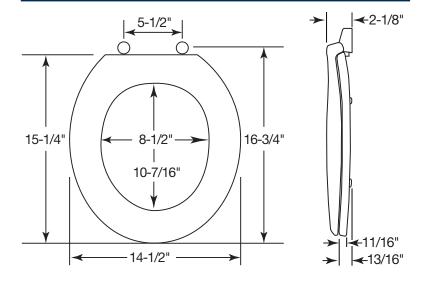

PLASTIC EASY•CLEAN & **CHANGE® HINGES** 



**EASY REMOVAL OF SEAT** FOR THOROUGH CLEANING



**NON-CORROSIVE BOLTS** AND WING NUTS

### MODEL #

COLOR #

# 3EC

#### DESCRIPTION:

Closed front with cover, round, injection molded solid plastic toilet seat. Features four molded-in bumpers, color-matched Easy•Clean & Change® hinges with non-corrosive, top-tightening bolts and wing nuts. This seat complies with IAPMO/ANSI Z124.5-2013 Plastic Toilet Seats as a class Commercial Heavy Duty.

#### SPECIFICATIONS:

Size: Round Material: **Plastic** 

Style: **Closed Front with Cover** 

**Bumpers:** Four

Plastic Easy • Clean & Change® Hinges: Fastening System: Non-Corrosive Bolts and Wing Nuts

#### FEATURES:

Easy•Clean & Change®

**Non-Corrosive Bolts and Wing Nuts** 

#### DIMENSIONS:



Phone: 800-233-7328 Fax: 800-292-3647

©2014 0B7082237 REVA