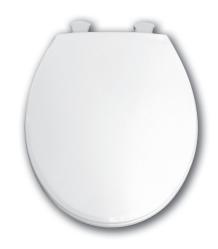

## RESIDENTIAL PLASTIC TOILET SEAT

PLASTIC EASY•CLEAN & **CHANGE® HINGES** 

**EASY REMOVAL OF SEAT** FOR THOROUGH CLEANING

**NON-CORROSIVE BOLTS** AND WING NUTS

#### DESCRIPTION:

Closed front with cover, round, injection molded solid plastic toilet seat. Features four molded-in bumpers, color-matched Easy•Clean & Change® hinges with non-corrosive, top-tightening bolts and wing nuts. This seat complies with IAPMO/ANSI Z124.5-2013 Plastic Toilet Seats as a class Commercial Heavy Duty.

#### SPECIFICATIONS:

Size: Round Material: **Plastic** 

Style: **Closed Front with Cover** 

**Bumpers:** Four

Plastic Easy • Clean & Change® Hinges: Fastening System: Non-Corrosive Bolts and Wing Nuts