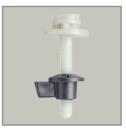

## RESIDENTIAL PLASTIC TOILET SEAT

PLASTIC EASY•CLEAN & **CHANGE® HINGES** 

**EASY REMOVAL OF SEAT** FOR THOROUGH CLEANING

**NON-CORROSIVE BOLTS** AND WING NUTS

#### DESCRIPTION:

Closed front with cover, round, injection molded solid plastic toilet seat. Features four molded-in bumpers, color-matched Easy•Clean & Change® hinges with non-corrosive, top-tightening bolts and wing nuts. This seat complies with IAPMO/ANSI Z124.5-2013 Plastic Toilet Seats as a class Commercial Heavy Duty.

#### SPECIFICATIONS:

Size: Round Material: **Plastic** 

Style: **Closed Front with Cover** 

**Bumpers:** Four

Plastic Easy • Clean & Change® Hinges: Fastening System: Non-Corrosive Bolts and Wing Nuts

#### FEATURES:

Easy•Clean & Change®

**Non-Corrosive Bolts and Wing Nuts** 