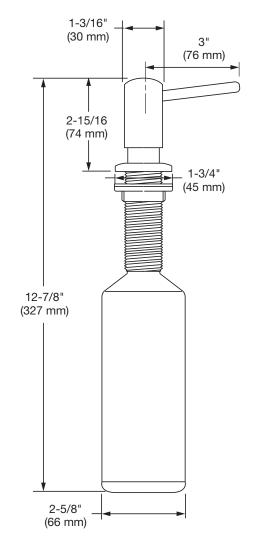

#### PRODUCT FEATURES:

**Push Action Pump:** Strong, pump for frequent usage. 2-3/8" (60 mm) spout provides greater reach and easy accessibility. Easy to operate.

**Refill Dispenser:** Simple replenishment of soap from above, without any difficult or complicated disassembly.

**Solid Brass Spout and Escutcheon:** Brass protects body against corrosion and ensures long product life.

**Multiple Uses:** Ideal way of dispensing liquid soap, detergent or hand lotion.

Installation: Accommodates up to 2-3/8" (60mm)

thick counter tops.