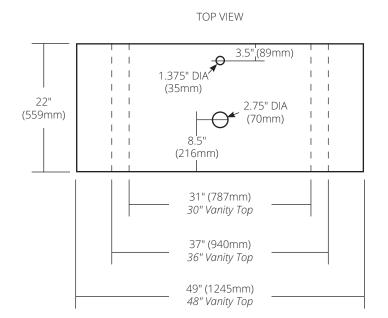

#### 30" Vanity Top

31"w x 22"d x .75"h (787mm x 559mm x 19mm) VNT30-CV1

#### 36" Vanity Top

36"w x 22"d x .75"h (940mm x 559mm x 19mm) VNT36-CV1

#### 48" Vanity Top

49"w x 22"d x .75"h (1245mm x 559mm x 19mm) VNT48-CV1