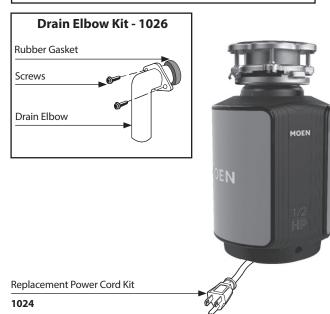

# MOEN®





#### Order by Part Number

# **Illustrated Parts**

## **Garbage Disposals**

MODEL

GX50c

### **Other Available Accessories**

#### Air Switch Remote Controller

 Installs into existing sink hole to operate disposer with plunger air switch.



 Perfect application for island countertops or where electrical switch is unavailable.

No wiring connections or code restrictions.

| Air Switch Base Unit                         |             |
|----------------------------------------------|-------------|
| Air Switch Remote Controller                 | ARC-4200    |
| Additional Air Switch Button Finish Options: |             |
| Chrome                                       | AS-4201-CH  |
| Satin Nickel                                 | AS-4201-SN  |
| Mediterranean Bronze