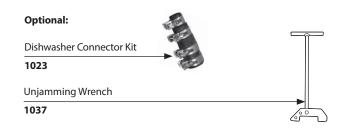

---------------------------|-------------|
| Air Switch Remote Controller                 | ARC-4200    |
| Additional Air Switch Button Finish Options: |             |
| Chrome                                       | AS-4201-CH  |
| Satin Nickel                                 | AS-4201-SN  |
| Mediterranean Bronze                         | AS-4201-BRB |
| Polished Brass                               | AS-4201-BR  |
| White                                        | AS-4201-WH  |
| Almond                                       | AS-4201-AL  |
| Biscuit                                      | AS-4201-BIS |
| Matte Black                                  | AS-4201-BL  |
| Brushed Gold                                 | AS-4201-BG  |
| Polished Nickel                              | AS-4201-NL  |



EXP11979 5000002331

0.12/2019 Released 00