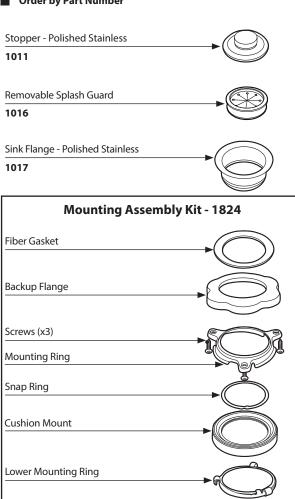

# MOEN®





#### Order by Part Number

# **Illustrated Parts**

## **Garbage Disposals**

MODEL

GX50c

### **Other Available Accessories**

#### Air Switch Remote Controller

 Installs into existing sink hole to operate disposer with plunger air switch.



 Perfect application for island countertops or where electrical switch is unavailable.

No wiring connections or code restrictions.

| Air Switch Base Unit                         |             |
|----------------------------------------------|-------------|
| Air Switch Remote Controller                 | ARC-4200    |
| Additional Air Switch Button Finish Options: |             |
| Chrome                                       | AS-4201-CH  |
| Satin Nickel                                 | AS-4201-SN  |
| Mediterranean Bronze