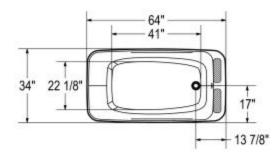

## Lounge 64 x 34 Acrylic Freestanding Bathtub

| Model nu    | umber:             | 105798-000-001-100 |              |                                                                                                            |                                                               |
|-------------|--------------------|--------------------|--------------|------------------------------------------------------------------------------------------------------------|---------------------------------------------------------------|
| Dimensions: | 64" x 34" x 22.25" | Installation:      | Freestanding | Material:                                                                                                  | Acrylic                                                       |
|             |                    |                    |              | <ul> <li>Bathtub skirt avail<br/>Sterling Silver, Bla</li> <li>MAAX innovative<br/>installation</li> </ul> | rts and installs easily<br>able in 4 colours: White,          |
| *           |                    |                    |              | comfortable backr                                                                                          | aximized bathing well with<br>est<br>Rough (AFR) and F² Drain |
|             |                    |                    |              | Product chara     Made in North Am     Deck Space for Fa     Maximized Bathin                              | nerica<br>aucet                                               |
| L           |                    |                    |              |                                                                                                            | -                                                             |

#### **Dimensions**

64 x 34 x 22 1/4 ln. (1626 x 864 x 565 mm)

#### **Drain location:**

End

{fitting} : Recommended faucet area 2 sections of 12" (L) x 3 1/2" (W).

15 1/4" 19 7/8"

All dimensions are approximate. Structure measurements must be verified against the unit to ensure proper fit.