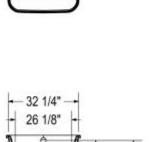

| -                                                             |

#### Standard Colors:

White (001)

#### Certifications

MAAX products adhere to one or more of the following certifications:



# ΜΑΑΧ

### Lounge 64 x 34 Acrylic Freestanding Bathtub

#### Model number:

Dimensions: 64" x 34" x 22.25"

### 105798-000-001-100

#### Installation: Freestanding

7 5/8"

Material: Acrylic

#### **Dimensions**

64 x 34 x 22 1/4 ln. (1626 x 864 x 565 mm)

#### Water Capacity

68 gallons - 259 liters

#### Weight

160 lbs - 72 1/2 kg

#### **Bathing Well**

57 1/2 ln. x 32 1/4 ln. (1457 mm x 819 mm)

#### **Deep Sump Height**

18.25 In. - 464 mm

#### **Deck Width**

5.25 In. - 133 mm

#### **Drain location:**

End







{fitting} : Recommended faucet area 2 sections of 12" (L) x 3 1/2" (W).



15 1/4" 19 7/8"

All dimensions are approximate. Structure measurements must be verified against the unit to ensure proper fit.

Project: Contractor: Representative:

Date: Tel: Notes:

# ΜΑΑΧ