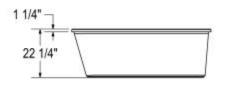

#### **Dimensions**

64 x 34 x 22 1/4 ln. (1626 x 864 x 565 mm)

#### **Deep Sump Height**

18.25 In. - 464 mm