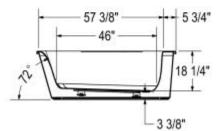

#### **Bathing Well**

57 1/2 ln. x 32 1/4 ln. (1457 mm x 819 mm)

#### **Deep Sump Height**

18.25 In. - 464 mm

#### **Deck Width**

5.25 In. - 133 mm