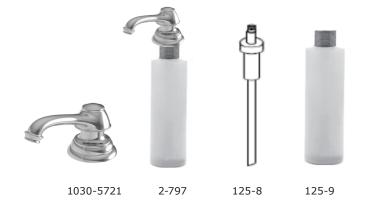

# Soap/Lotion Dispenser 1030-5721

Also 2-797, 125-8, 125-9

| Specified Model |                                     |                               |  |
|-----------------|-------------------------------------|-------------------------------|--|
| Model           | Description                         | Colors   Finishes             |  |
| 1030-5721       | Soap/Lotion Dispenser               | ☐ 10B ☐ 15 ☐ 15S ☐ 26 ☐ Other |  |
| 2-797           | Soap / Lotion Replacement Pump Head | 10B 15 15S 26 Other           |  |
| 125-8           | Soap / Lotion Replacement Pump      | □ NA                          |  |
| 125-9           | Soap / Lotion Replacement Bottle    | □ NA                          |  |