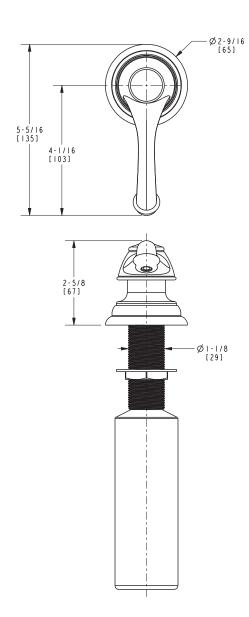

A                          |  |
| 125-9           | Soap / Lotion Replacement Bottle    | □ NA                          |  |

<sup>\*</sup> Note: Requires 1-1/4" to 1-11/16" through hole. Accommodates 2-1/4" maximum deck thickness

### Product Specification Add "Color / Finish" suffix to Model number, below.

The Soap / Lotion Dispenser shall be made of solid brass construction. Dispenser shall incorporate a removable top spout assembly for easy refilling access. Dispenser shall incorporate a refillable 8 fluid ounce (236 ml) capacity container. Product shall incorporate a 1-3/4" (4.4 cm) spout height at outlet and a 3-3/4" (9.5 cm) spout reach (c-c). Soap / Lotion Dispenser shall be Newport Brass Model 1030-5721/\_\_\_\_\_.

## 1030-5721

### **PRODUCT DIMENSIONS** (Units are in inches)