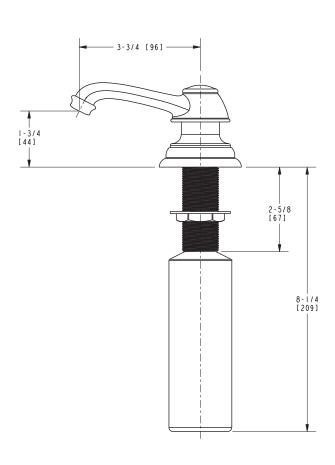

#### **Features**

- Solid brass construction
- One piece cast spout design
- Base with integral O-ring deck seal
- Enhanced dispensing volume pump
- Removable spout for above deck refilling
- 8 fluid oz. (236 ml) capacity bottle included
- 1-3/4"(4.4cm) spout height at outlet
- 3-3/4" 9.5 cm) spout reach (c-c)
- Complements Chesterfield Series

<sup>\*</sup> Note: Requires 1-1/4" to 1-11/16" through hole. Accommodates 2-1/4" maximum deck thickness

### Product Specification Add "Color / Finish" suffix to Model number, below.

The Soap / Lotion Dispenser shall be made of solid brass construction. Dispenser shall incorporate a removable top spout assembly for easy refilling access. Dispenser shall incorporate a refillable 8 fluid ounce (236 ml) capacity container. Product shall incorporate a 1-3/4" (4.4 cm) spout height at outlet and a 3-3/4" (9.5 cm) spout reach (c-c). Soap / Lotion Dispenser shall be Newport Brass Model 1030-5721/\_\_\_\_\_.

### **PRODUCT DIMENSIONS** (Units are in inches)