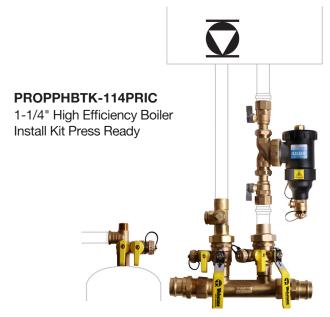

#### #580965 PROPPHBTK-114PRIC

1-1/4" High Efficiency Boiler Install Kit Press Ready

| 88354-0   | Webstone 1-1/4" x 1" Manifold No Flange (PRESS)              |
|-----------|--------------------------------------------------------------|
| HCE4-94x1 | Webstone 1" Multi-Device Port Union Connection (PRESS READY) |
| HCE4-54x1 | Webstone 1" Rotating Flange (PRESS READY)                    |
| 41672     | Webstone 1/2" Expansion Tank Service Valve (PRESS READY)     |
| NA545376  | Caleffi 1" DirtMag with Valves (PRESS)                       |