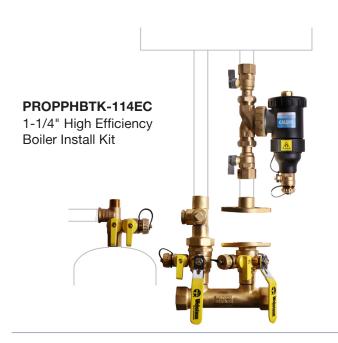

## High Efficiency Boiler Install Kits for Boilers with External Circulator

#### **High Efficiency Boiler Install Kits**

| Specifications                                                              |                                                          |  |
|-----------------------------------------------------------------------------|----------------------------------------------------------|--|
| High Efficiency Boiler Install Kits<br>for Boilers with External Circulator |                                                          |  |
| #580962 PROPPHBTK-114EC                                                     |                                                          |  |
| 1-1/4" High Efficiency Boiler Install Kit                                   |                                                          |  |
| 48754-0                                                                     | Webstone 1-1/4" x 1" Manifold/Flange Right (IPS)         |  |
| HCE4-94                                                                     | Webstone 1" Multi-Device Port Union Connection (SWT)     |  |
| RF4-54                                                                      | Webstone 1" Rotating Flange Component (SWT)              |  |
| 41672                                                                       | Webstone 1/2" Expansion Tank Service Valve (FIPxMIPxSWT) |  |
| NA545356                                                                    | Caleffi 1" DirtMag with Valves (IPS)                     |  |
|                                                                             |                                                          |  |
|                                                                             |                                                          |  |
| 1                                                                           |                                                          |  |