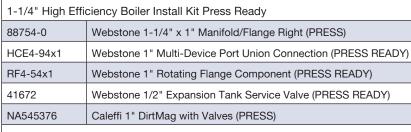

#### #580965 PROPPHBTK-114PRIC

1-1/4" High Efficiency Boiler Install Kit Press Ready

| 88354-0   | Webstone 1-1/4" x 1" Manifold No Flange (PRESS)              |
|-----------|--------------------------------------------------------------|
| HCE4-94x1 | Webstone 1" Multi-Device Port Union Connection (PRESS READY) |
| HCE4-54x1 | Webstone 1" Rotating Flange (PRESS READY)                    |
| 41672     | Webstone 1/2" Expansion Tank Service Valve (PRESS READY)     |
| NA545376  | Caleffi 1" DirtMag with Valves (PRESS)                       |