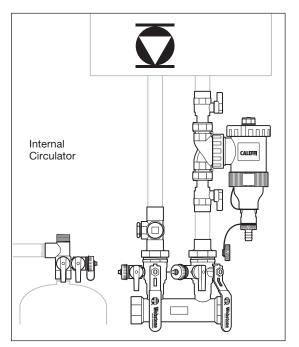

# **High Efficiency Boiler Install Kits** for Boilers with Internal Circulator

# High Efficiency Boiler Install Kits for Boilers with Internal Circulator #580963 PROPPHBTK-114IC

1-1/4" High Efficiency Boiler Install Kit

#580964 PROPPHBTK-114PREC

| 48354-0  | Webstone 1-1/4" x 1" Manifold (IPS) No Flange            |
|----------|----------------------------------------------------------|
| HCE4-94  | Webstone 1" Multi-Device Port Union Connection (SWT)     |
| HCE4-54  | Webstone 1" Union Connection Component (SWT)             |
| 41672    | Webstone 1/2" Expansion Tank Service Valve (FIPxMIPxSWT) |
| NA545356 | Caleffi 1" DirtMag with Valves (IPS)                     |