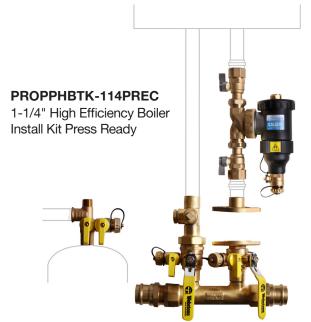

# High Efficiency Boiler Install Kits for Boilers with Internal Circulator #580963 PROPPHBTK-114IC

1-1/4" High Efficiency Boiler Install Kit

#580964 PROPPHBTK-114PREC

| 48354-0  | Webstone 1-1/4" x 1" Manifold (IPS) No Flange            |
|----------|----------------------------------------------------------|
| HCE4-94  | Webstone 1" Multi-Device Port Union Connection (SWT)     |
| HCE4-54  | Webstone 1" Union Connection Component (SWT)             |
| 41672    | Webstone 1/2" Expansion Tank Service Valve (FIPxMIPxSWT) |
| NA545356 | Caleffi 1" DirtMag with Valves (IPS)                     |