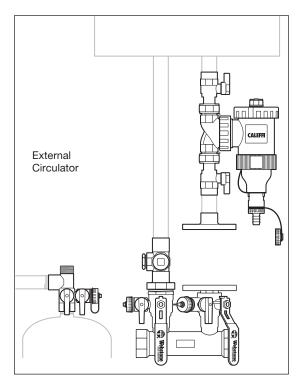

## High Efficiency Boiler Install Kits for Boilers with External Circulator

#### **High Efficiency Boiler Install Kits**

| Specifications                                                              |                                                          |  |
|-----------------------------------------------------------------------------|----------------------------------------------------------|--|
| High Efficiency Boiler Install Kits<br>for Boilers with External Circulator |                                                          |  |
| #580962 PROPPHBTK-114EC                                                     |                                                          |  |
| 1-1/4" High Efficiency Boiler Install Kit                                   |                                                          |  |
| 48754-0                                                                     | Webstone 1-1/4" x 1" Manifold/Flange Right (IPS)         |  |
| HCE4-94                                                                     | Webstone 1" Multi-Device Port Union Connection (SWT)     |  |
| RF4-54                                                                      | Webstone 1" Rotating Flange Component (SWT)              |  |
| 41672                                                                       | Webstone 1/2" Expansion Tank Service Valve (FIPxMIPxSWT) |  |
| NA545356                                                                    | Caleffi 1" DirtMag with Valves (IPS)                     |  |
|                                                                             |                                                          |  |
|                                                                             |                                                          |  |
| 1                                                                           |                                                          |  |