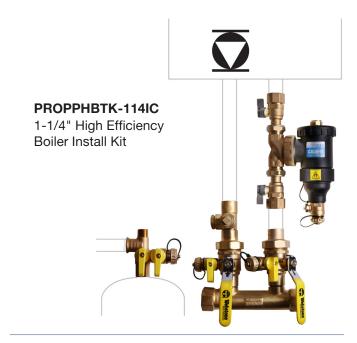

# **High Efficiency Boiler Install Kits** for Boilers with Internal Circulator

# High Efficiency Boiler Install Kits for Boilers with Internal Circulator #580963 PROPPHBTK-114IC

1-1/4" High Efficiency Boiler Install Kit

#580964 PROPPHBTK-114PREC

| 48354-0  | Webstone 1-1/4" x 1" Manifold (IPS) No Flange            |
|----------|----------------------------------------------------------|
| HCE4-94  | Webstone 1" Multi-Device Port Union Connection (SWT)     |
| HCE4-54  | Webstone 1" Union Connection Component (SWT)             |
| 41672    | Webstone 1/2" Expansion Tank Service Valve (FIPxMIPxSWT) |
| NA545356 | Caleffi 1" DirtMag with Valves (IPS)                     |