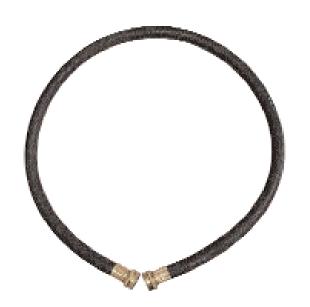

## WASHING MACHINE HOSE

## features and benefits:

- Industrial quality
- 1/2" ID EPDM rubber for hot and cold use
- Polyester yarn reinforcement
- 3/4" female hose ends
- Stamped brass ends and crimps
- 200 PSI working pressure
- Bagged with washers