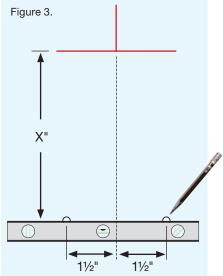

2. Measure "X" on your mirror. See Figure 2.

3. Measure down "X" on your wall from the mark designating mirror top center. Using a level, mark the positions of the cleat mounting holes as shown in Figure 3.