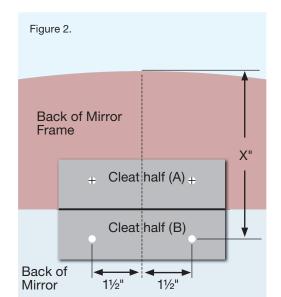

2. Measure "X" on your mirror. See Figure 2.

3. Measure down "X" on your wall from the mark designating mirror top center. Using a level, mark the positions of the cleat mounting holes as shown in Figure 3.