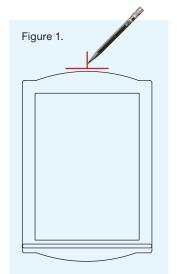

## **Installing Mirrors**

Our Mirror mounting system is easy to use, convenient, and very strong.

1. Determine the desired location of the Mirror and mark the wall, with a pencil, at top center of the mirror. See Figure 1.