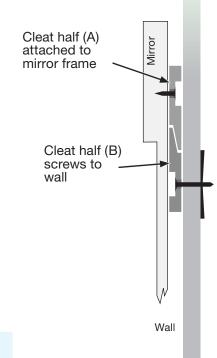

4. Screw Cleat half B to the wall. If you are not familiar with types of screws, load, or how to do this for your specific application; ask at a home center.

www.strasserwood.com

- 7 -