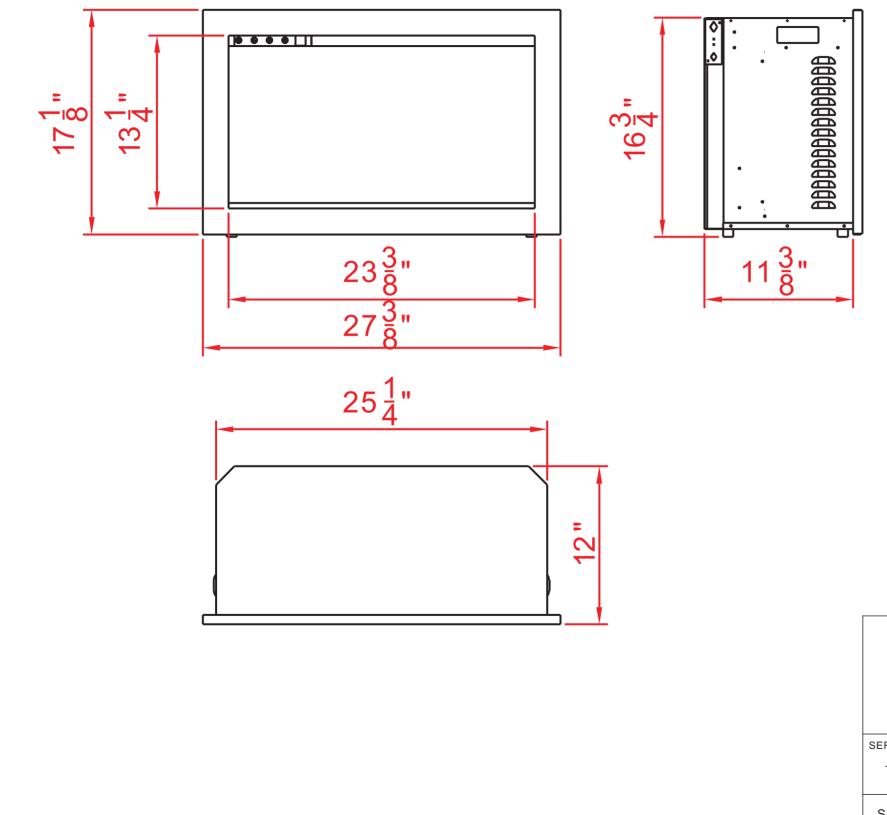

|                            | TECHNICAL             | TECHNICAL SPECIFICATIONS       |  |
|----------------------------|-----------------------|--------------------------------|--|
|                            | VOLTS                 | 120V 60Hz                      |  |
|                            | AMPS                  | 10                             |  |
|                            | WATTS                 | 1200 W                         |  |
|                            |                       | GH 1200 watts                  |  |
|                            | HEATER LC             | 0W 600 watts                   |  |
|                            | NO HEATER             | 22 watts                       |  |
|                            | TYI                   | PE LED                         |  |
|                            | LAMPS WAT             | TS                             |  |
|                            | TOTAL WAT             | TS 22 watts                    |  |
|                            | ROTOR MOTOR           | 1 at 5 watts                   |  |
|                            | HEIGHT,WIDTH,DEPTH    | 16 3/4'' x 25 1/4'' x 11 3/8'' |  |
|                            | GLASS VIEWING OPENING | G 17 1/28" X 23 3/8"           |  |
|                            | GLASS SIZE            | 12 5/8'' X 23 7/8''            |  |
|                            | SHIPPING SIZE         | 19 1/8'' x 30 1/4'' x 14 5/8'' |  |
|                            | SHIPPING WEIGHT       | 57.5 lbs                       |  |
|                            | UN                    | IIT 42.3 lbs                   |  |
|                            | GLASS FRO             | NT Included                    |  |
|                            | PLUG LOCATION         | Left Side                      |  |
|                            | CORD LENGTH           | 76''                           |  |
|                            | APPROX. HEATING AREA  | 400 sq ft                      |  |
|                            |                       |                                |  |
| SERIES                     | MODEL                 | REV                            |  |
| TRADITIONAL SCALE 1"=1'-0" | TRD-26                | CC 1<br>SHEET 1 OF 1           |  |
| SCALE 1"=1'-0"             | DATE. 0/0/2019        |                                |  |