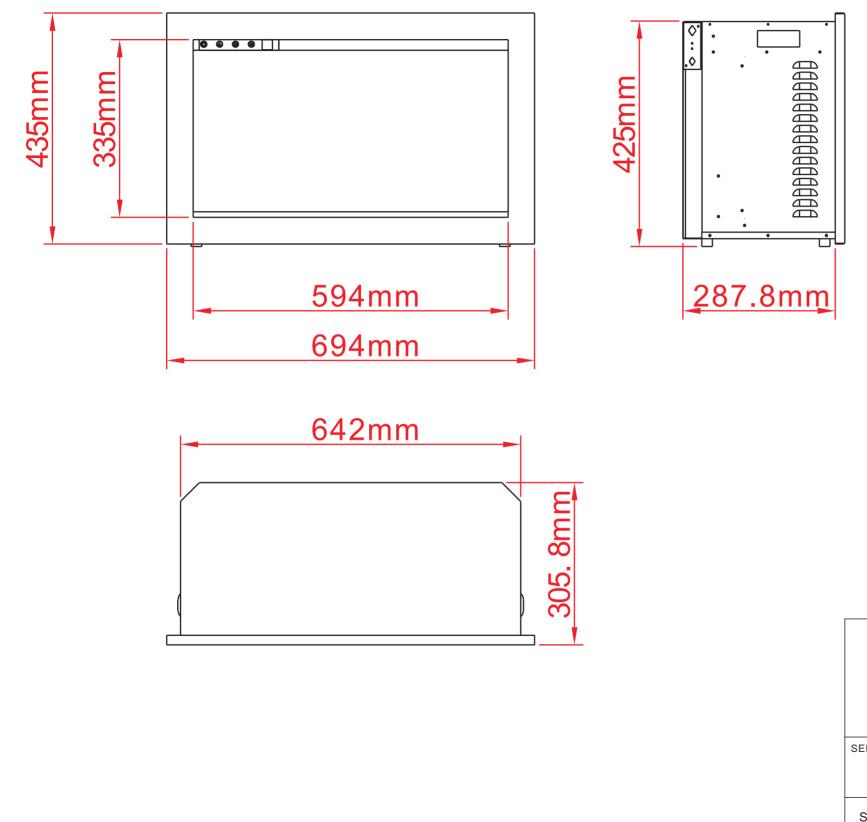

|                       | TECHNICAL SF          | TECHNICAL SPECIFICATIONS |  |
|-----------------------|-----------------------|--------------------------|--|
|                       | VOLTS                 | 120V 60Hz                |  |
|                       | AMPS                  | 10                       |  |
|                       | WATTS                 | 1200 W                   |  |
|                       | HEATER                | 1200 watts               |  |
|                       | LOW                   | 600 watts                |  |
|                       | NO HEATER             | 22 watts                 |  |
|                       | TYPE                  | LED                      |  |
|                       | LAMPS WATTS           |                          |  |
|                       | TOTAL WATTS           | 22 watts                 |  |
|                       | ROTOR MOTOR           | 1 at 5 watts             |  |
|                       | HEIGHT,WIDTH,DEPTH    | 42.5 x 64.2 x 28.8 cm    |  |
| l                     | GLASS VIEWING OPENING | 30.4 X 59.4 cm           |  |
|                       | GLASS SIZE            | 32.2 X 60.6 cm           |  |
|                       | SHIPPING SIZE         | 48.5 x 76.7 x 37 cm      |  |
|                       | SHIPPING WEIGHT       | 26.1 Kgs                 |  |
|                       | UNIT                  | 19.2 Kgs                 |  |
|                       | GLASS FRONT           | Included                 |  |
|                       | PLUG LOCATION         | Left Side                |  |
|                       | CORD LENGTH           | 193 cm                   |  |
|                       | APPROX. HEATING AREA  | 37 sqm                   |  |
|                       |                       |                          |  |
| SERIES<br>TRADITIONAL | MODEL<br>TRD-26       | REV<br>REV<br>1          |  |
| SCALE 1:12            |                       | c Us<br>EET 1 OF 1       |  |