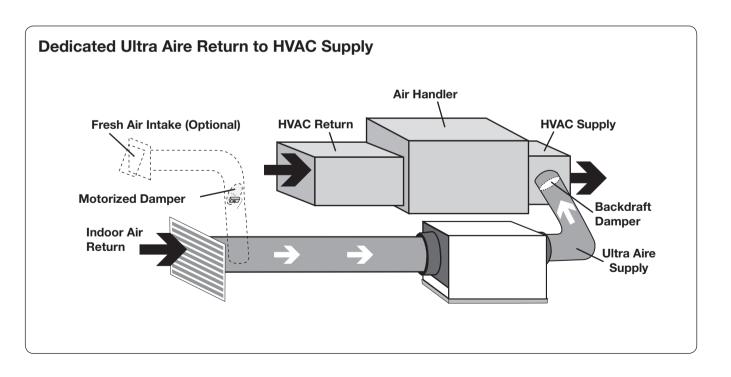

## **Recommended HVAC System Installation**

The recommended installation draws air from a dedicated indoor air return and ducts the supply of the dehumidifier to the air supply of the existing HVAC system. Utilize the optional fresh air ventilation duct to provide outside air.

- Install a dedicated 8" air return for the Ultra Aire 70H from a central area of the structure.
- Duct the supply of the Ultra Aire 70H to the supply of the existing HVAC system with a backdraft damper.
- If the existing system has multiple returns, instead of installing a dedicated return to the Ultra Aire 70H, it is possible to select one to disconnect from the existing HVAC system and use it for the dedicated Ultra Aire 70H return. Select a return from a central location in the house that is always open to the rest of the structure. DO NOT use a return from a room where doors are kept closed.
- DO NOT locate return in a bathroom or kitchen.
- Control should be located remotely from the dehumidifier and placed in a central location.