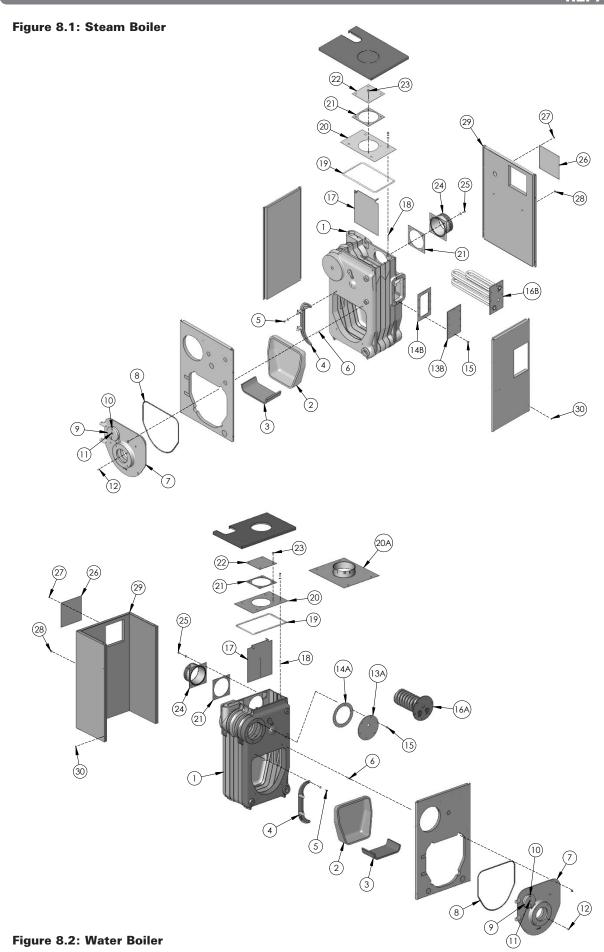

Table 8.1

| Item<br>No.*                                                       | Description                                                   | Quantity<br>Required | Stock<br>Code |
|--------------------------------------------------------------------|---------------------------------------------------------------|----------------------|---------------|
| No.*  1  2  3  4  5  6  7  -  8  9  10  11  12  13A  13B  14A  14B | Block Assembly – Water – WBV-e-03( Open)                      | 1                    | 90190         |
|                                                                    | Block Assembly – Water – WBV-e-04 (Open)                      | 1                    | 90191         |
|                                                                    | Block Assembly – Water – WBV-e-05 (Open)                      | 1                    | 90192         |
| 1                                                                  | Block Assembly – Water – WBV-e-03 (Closed)                    | 1                    | 90348         |
|                                                                    | Block Assembly – Water – WBV-e-04 (Closed)                    | 1                    | 90349         |
|                                                                    | Block Assembly – Steam – WBV-e-03 (Open)                      | 1                    | 90707         |
|                                                                    | Block Assembly – Steam – WBV-e-04 (Open)                      | 1                    | 90708         |
| 2                                                                  | Target Wall                                                   | 1                    | 50795         |
| 2                                                                  | Base Liner, 1/2" x 6" x 14" – WBV-e-04                        | 1                    | 50857         |
| 3                                                                  | Base Liner, 1/2" x 10-1/2" x 14" – WBV-e-05                   | 1                    | 50858         |
| 4                                                                  | Swing Door Hinge                                              | 1                    | 90538         |
| 5                                                                  | Bolt, 5/16-18 x 5/8" Lg., Hex Hd (Hinge to Block)             | 2                    | 91588         |
| 6                                                                  | Stud, 5/16-18 x 2-1/4" Lg. (Burner Plate to Block)            | 2                    | 51747         |
| 7                                                                  | Burner Mounting Plate Assembly                                | 1                    | 90158         |
| _                                                                  | Burner Mounting Plate Insulation                              | 1                    | 50794         |
| 8                                                                  | Burner Mounting Plate Rope Seal                               | 1                    | 51210         |
| 9                                                                  | Observation Door Round Cover Plate                            | 1                    | 51677         |
| 10                                                                 | Machine Screw, 5/16-18 x 3/4" Lg. (To Mount Observation Door) | 1                    | 99802         |
| 11                                                                 | Machine Screw, 3/8-16 x 1/2" Lg. SS (Observation Port)        | 1                    | 7511          |
| 12                                                                 | Stud, 5/16-18 x 1" Lg. (Burner to Plate)                      | 4                    | 51748         |
| 13A                                                                | Coil Cover Plate (Front) – Water                              | 1                    | 99812         |
| 13B                                                                | Coil Cover Plate (Rear) – Steam                               | 1                    | 90141         |
| 14A                                                                | Coil Rubber Gasket (Front) – Water                            | 1                    | 51800         |
| 14B                                                                | Coil Rubber Gasket (Rear) – Steam                             | 1                    | 51673         |
| 15                                                                 | Cap Screw, 3/8-16 x 3/4" Lg., Hex Hd                          | 6 (Front); 8 (Side)  | 99788         |
|                                                                    | Tankless Coil – WBV-e-03 – Water                              | 1                    | 90532         |
| 16A                                                                | Tankless Coil – WBV-e-04 – Water                              | 1                    | 90534         |
|                                                                    | Tankless Coil – WBV-e-05 – Water                              | 1                    | 90534         |
| 16B                                                                | Tankless Coil – WBV-e-03 & 04 – Steam                         | 1                    | 90530         |
| 17                                                                 | Flue Baffle                                                   | 1 per Flue           | 51613         |
| 18                                                                 | Stud, 5/16-18 x 1-3/4" Lg.                                    | 4                    | 51754         |
| 19                                                                 | Flue Collector Plate Rope Seal                                | 4 ft.                | 51211         |
| 90                                                                 | Flue Collector Plate – WBV-e-03                               | 1                    | 90565         |
| 20                                                                 | Flue Collector Plate – WBV-e-04                               | 1                    | 90566         |
| 20A                                                                | Flue Collector Plate w/ Collar – WBV-e-05                     | 1                    | 90562         |
| 21                                                                 | Flue Gasket Seal                                              | 1                    | PP5011        |
| 22                                                                 | Top/Rear Flue Outlet Cover Plate – WBV-e-03 & 04 Only         | 1                    | 90563         |
| 23                                                                 | Screw, #14 x 1/2" Lg., SMS                                    | 4                    | 5039          |
| 94                                                                 | Flue Collar Adapter – WBV-e-03 & 04 – Water                   | 1                    | 90568         |
| 24                                                                 | Flue Collar Adapter – WBV-e-03 & 04 – Steam                   | 1                    | 90386         |
| 25                                                                 | Cap Screw, 5/16-18 x 3/4" Lg., Hex Hd SS                      | 4                    | 91450         |
| 26                                                                 | Jacket Rear Outlet Cover Plate                                | 1                    | 51812         |
| 27                                                                 | Screw, #10 x 1/2" Lg., SMS                                    | 4                    | 99992         |
| 28                                                                 | Machine Screw, 1/4-20 x 3/8" Lg.                              | 2                    | 91590         |

Part numbers may be subject to change without notice.

Table 8.1 (continued from P. 22)

| Item<br>No. | Description                                                                                             | Quantity<br>Required | Stock<br>Code |
|-------------|---------------------------------------------------------------------------------------------------------|----------------------|---------------|
| 29          | Jacket Assembly – Water – WBV-e-03                                                                      | _                    | 90291         |
|             | Jacket Assembly – Water – WBV-e-04                                                                      | _                    | 90288         |
|             | Jacket Assembly – Water – WBV-e-05                                                                      | _                    | 90290         |
|             | Jacket Assembly – Steam – WBV-e-03                                                                      | _                    | 90292         |
|             | Jacket Assembly – Steam – WBV-e-04                                                                      | _                    | 90289         |
| 30          | Screw, #10 x 1/2" Lg., SMS                                                                              | 10                   | 99992         |
| _           | Burner Harness with 4-pin connector, Beckett / Carlin - 11-1/2" Lg. Conduit                             | 1                    | 50918         |
| _           | Burner Harness with 4-pin connector, Riello - 17-1/2" Lg. Conduit                                       | 1                    | 50921         |
| -           | Heyco bushing at junction box (holds 4-pin connectors) -<br>Steam and KnockDown boilers                 | 1                    | 7957          |
| _           | 6" Draft Regulator                                                                                      | 1                    | 90724         |
| _           | 7" Draft Regulator                                                                                      | 1                    | 90725         |
| Water Trir  |                                                                                                         |                      |               |
| _           | Limit Control, Hydrolevel 3250, w/ Sensor                                                               | 1                    | 50343         |
| _           | Sensor for Hydrolevel 3250, 10" Long                                                                    | 1                    | 54522         |
| _           | Well, 3/4" NPT, Long shank, Hydrolevel 48-202                                                           | 1                    | 50792         |
| _           | 3/4" Safety Relief Valve, 30 psi                                                                        | 1                    | 50501         |
| _           | Temp/Press Gauge, 2-1/2 RD, 320°F, 0-75#, 1/4" NPT                                                      | 1                    | 51324         |
| _           | Drain Valve, 3/4" NPT                                                                                   | 1                    | 50764         |
| _           | Harness, Limit Control to Burner - Package Water Boilers                                                | 1                    | 54507         |
| _           | Harness, Limit Control to Jbox/Burner - KnockDown Water Boilers                                         | 1                    | 54554         |
| _           | Harness, Circulator - Package Water Boilers                                                             | 1                    | X7083         |
| _           | Switch, Round Toggle, 120 VAC - Package Water Boilers                                                   | 1                    | 6050          |
| steam Tri   | m                                                                                                       |                      |               |
| _           | Pressure Control, PA404A                                                                                | 1                    | 50549         |
| _           | Siphon, 1/4" NPT, 90° Brass - Probe Boilers                                                             | 1                    | 6667          |
| _           | Siphon, 1/4" NPT, 180° Brass - Float Boilers                                                            | 1                    | 6666          |
| _           | 7-1/4" Gauge Glass, w/ Valves & Rods                                                                    | 1                    | 50513         |
| _           | LWCO, Hydrolevel CG450, w/ EL1214 Probe - Probe Boilers                                                 | 1                    | 29041         |
| _           | LWCO, McDonnell & Miller 67PE-2 - Float Boilers                                                         | 1                    | 29003         |
| _           | Safety Relief Valve, 3/4" NPT, 15 PSIG                                                                  | 1                    | 50510         |
| _           | Pressure Gauge, 2-1/2 RD, 0-30#, 1/4" NPT                                                               | 1                    | 51325         |
| _           | Drain Valve, 3/4" NPT                                                                                   | 1                    | 50764         |
| _           | Harness, Probe to Junction Box - Package Probe Boilers                                                  | 1                    | X7085         |
| _           | Harness, Probe to Limit Control - Package Probe Boilers                                                 | 1                    | PP7031        |
| _           | Harness, Float to Limit Control & Junction Box - Package Float Boilers                                  | 1                    | EC7026        |
| _           | Stub harness with 4-pin connector (mates with burner harness at junction box) - KnockDown Steam Boilers | 1                    | EC7025        |