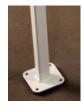

## Mini Split 1200/1201 SPECS

Each foot is slotted to receive 1/4"/ 20 hardware, which allows the stand to bolt to concrete, cement, or wood for security and stability.

Our Mini Split Stand is made of 14-gauge square, steel tubing.