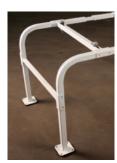

## A Close Up:

Holds up to 400 lbs.

\*Powder Coated.

4 points of anti-vibration isolation washers are provided while using four 50-derometer rubber pads on each foot.

Available in 2 depths:

QSMS1200-Thin QSMS1201-Wide Adjustable in length from 34" to 40" in 1" increments.