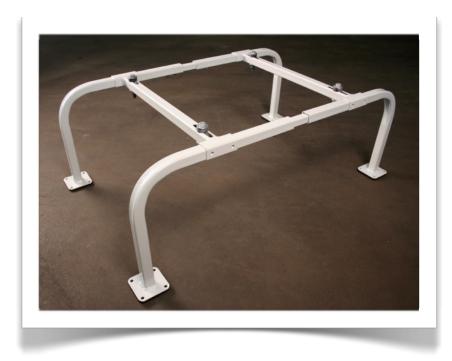

## The safe & affordable install

Applicable for residential or light commercial installations

## Mini Split 1200/1201 SPECS

Each foot is slotted to receive 1/4"/ 20 hardware, which allows the stand to bolt to concrete, cement, or wood for security and stability.

Our Mini Split Stand is made of 14-gauge square, steel tubing.

Holds up to 400 lbs.

\*Powder Coated.

4 points of anti-vibration isolation washers are provided while using four 50-derometer rubber pads on each foot.

Available in 2 depths:

QSMS1200-Thin QSMS1201-Wide Adjustable in length from 34" to 40" in 1" increments.

Our 12" high Mini Split Stand fits all units on the market.

See compatibility charts at <a href="www.quick-sling.com">www.quick-sling.com</a>. All necessary hardware is provided.

Quick-Sling's Mini Split stand provides an elevated platform that is quick, safe, stable, and affordable.