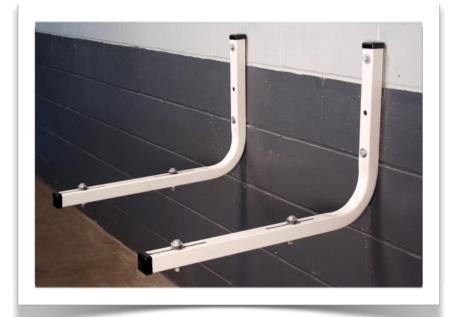

## The safe & affordable install

Applicable for residential or light commercial installations

Wall Bracket SPECS QSWB1000

## A Close Up:

Our wall bracket works great with mini split units & is slotted for quick mounting.

Shelf depth 26"

\*Powder Coated.

The QSWB1000 includes anti-vibration isolation using four 50-derometer rubber washers. It also incorporates galvanized hardware to secure the unit to the wall bracket.

The QSWB1000 is made of 11gauge square, steel tubing which not only cuts down on vibration but is also able to hold up to 500 lbs.

**Patent Pending** 

Quick-Sling 391 West Water Street Taunton, MA 02780