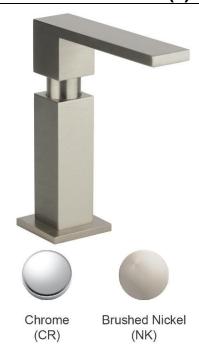

## **PRODUCT SPECIFICATIONS**

| Material:   | Brass                            |
|-------------|----------------------------------|
| Finish:     | Brushed Nickel (NK), Chrome (CR) |
| Dimensions: | 2-1/2" x 5" x 17-3/4"            |