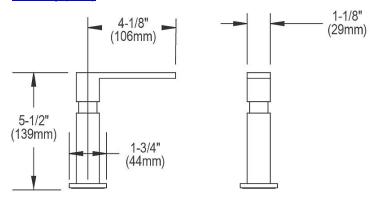

## **PRODUCT SPECIFICATIONS**

| Material:   | Brass                            |
|-------------|----------------------------------|
| Finish:     | Brushed Nickel (NK), Chrome (CR) |
| Dimensions: | 2-1/2" x 5" x 17-3/4"            |

**Special Note:** One 1-1/4" (32mm) faucet hole required. Spout swings 360 degrees