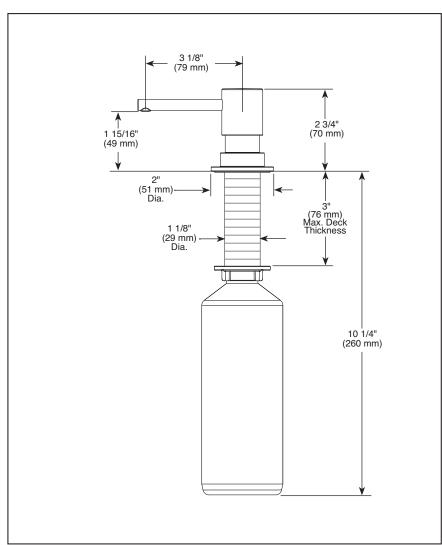

## **STANDARD SPECIFICATIONS:**

- 13 ounce bottle
- Refillable from above the deck
- Includes RP30395 refill funnel
- Fits hole size 1 3/8" +/- 1/8"