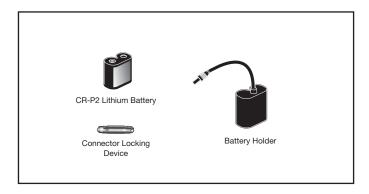

#### ☐ PK00.CRP DC Power Kit

Includes 6 VDC CR-P2 lithium battery, battery holder and connector locking device.

#### **DC Power Kit**

- Includes CR-P2 lithium battery.
- Battery Life: 192,000 cycles (4 years @ 4,000 cycles per month).

Fail-Safe Operation: Faucet and/or flush valve automatically shuts off when battery goes dead. Prevents costly excess water usage and potential flooding.

Connector Locking Device: Secures connection of power supply to sensor. Prevents disconnection.

PART OF LIXIL

© 2016 AS America Inc. 11/16