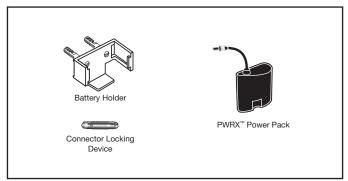

## □ PK00.WRK PWRX™ 10-Year Battery Kit

Includes PWRX™ 10-Year battery pack, battery holder and connector locking device.

### PWRX™ 10 Year Power Kit

- Advanced battery chemistry combined with super capacitor technology reduces the downtime and maintenance costs associated with changing batteries.
- Battery Life: 480,000 cycles (10 years @ 4,000 cycles per month).
- Safety Circuitry prevents overheating in case of short circuit and protects the electronics from damage.

Connector Locking Device: Secures connection of power supply to sensor. Prevents disconnection.

PART OF LIXIL

© 2016 AS America Inc. 11/16