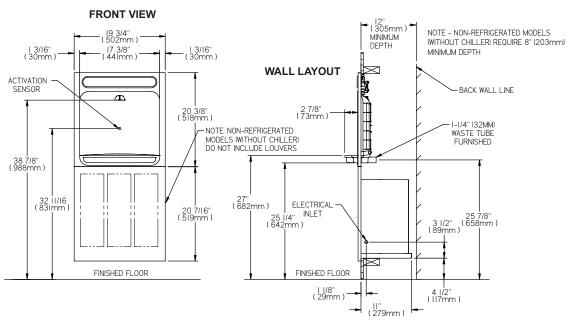

### CONSTRUCTION

- Stainless steel bottle filler construction with ABS plastic alcove
- · Includes stainless steel louvered ventilating grille
- Furnished with MFWS100 wall mounting box constructed of galvanized steel. Mounting can be ordered separately for pre-install.