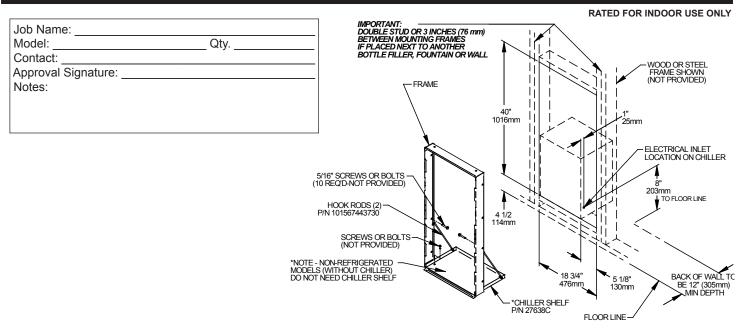

## EZH2O® Bottle Filling Station with High-efficiency ECH8GRN Chiller Model EZWSGRNM8K

RATED FOR INDOOR USE ONLY

### CONSTRUCTION

- Stainless steel bottle filler construction with ABS plastic alcove
- · Includes stainless steel louvered ventilating grille
- Furnished with MFWS100 wall mounting box constructed of galvanized steel. Mounting can be ordered separately for pre-install.