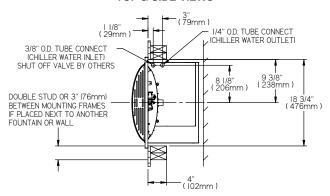

br>No. 120<br>Certified | NSF/ANSI<br>61 and 372<br>Certified | GreenSpec®<br>Listed                |
| EZ | ZWSGRNM8K        | 115V / 60 Hz    | 8 GPH                  | 4.5          | 260            | 80                     | •                | •                                                 | •                                   | •                                   |

<sup>\*\*</sup>Based on 80°F inlet water & 90°F ambient air temp for 50°F chilled drinking water.

This specification describes an Elkay product with design, quality and functional benefits to the user. When making a comparison of other producer's offerings, be certain these features are not overlooked.

# EZH2O® Bottle Filling Station with High-efficiency ECH8GRN Chiller Model EZWSGRNM8K





#### **TOP & SIDE VIEWS**