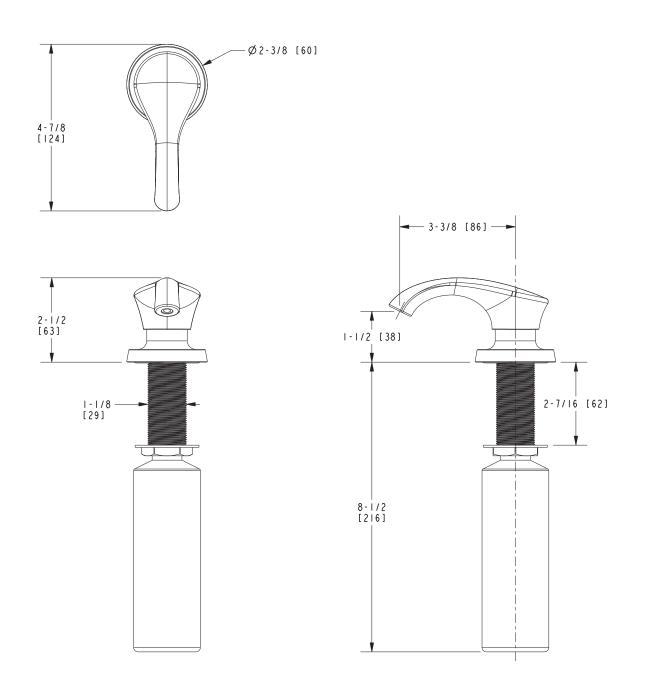

## 2500-5721

### **PRODUCT DIMENSIONS** (Units are in inches)

## Vespera Soap / Lotion Dispenser 2500-5721

t: 949.417.5207 | www.newportbrass.com ©2015 Brasstech, Inc.

Page 2 of 2 Spec\_2500-5721