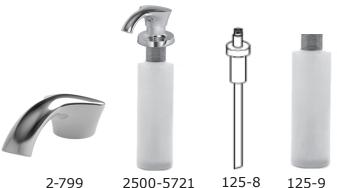

## Soap / Lotion Dispenser 2500-5721 Also 2-799, 125-8, 125-9

### **Specified Model**

| Model     | Description                         | Colors   Finishes             |
|-----------|-------------------------------------|-------------------------------|
| 2500-5721 | Soap / Lotion Dispenser             | □ 10B □ 15 □ 15A □ 26 □ Other |
| 2-779     | Soap / Lotion Replacement Pump Head | □ 10B □ 15 □ 15A □ 26 □ Other |
| 125-8     | Soap / Lotion Pump                  |                               |
| 125-9     | Soap / Lotion Replacement Bottle    |                               |

### **Product Specification**: Add "Color / Finish" suffix to Model number, below.

The Soap / Lotion Dispenser shall be made of solid brass construction. Dispenser shall incorporate a removable top spout assembly for easy refilling access. Dispenser shall incorporate a refillable 13 fluid ounce (384 ml) capacity container. Product shall incorporate a 1-1/2" (3.8 cm) spout height at outlet and a 3-3/8" (8.6 cm) spout reach (c-c). Soap / Lotion Dispenser shall be Newport Brass Model 2500-5721/ . Soap / Lotion Replacement Pump Head shall be Newport Brass Model 2-799/ . Soap / Lotion Replacement Pump shall be Newport Brass Model 125-8 . Soap / Lotion Replacement Bottle shall be Newport Brass Model 125-9 .