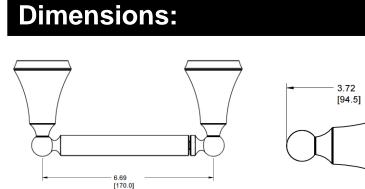

## YB5208

#### Stock Number: YB5208 Pivoting Paper Holder

25300 AL MOEN DRIVE • NORTH OLMSTED, OH 44070 CORPORATE HEADQUARTERS: (800) 321-8809 • FAX: (800) 848-6636 INTERNATIONAL: (440) 962-2000 • FAX: (440) 962-2726 CUSTOMER SERVICE (USA): 800-882-0116 • FAX: (888) 379-2720 WWW.MOEN.COM © 2014 Moen Incorporated. Moen is a registered trademark and Oxby is a trademark of Moen Incorporated. All rights reserved.