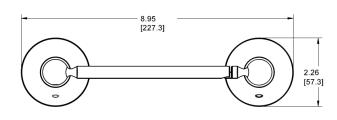

## YB5208

## **Installation Instructions:**

- 1) Position the mounting template on the wall in the desired location.
- 2) Using a level, align the template and tape it to the wall.
- Drill two ¼" holes at each mounting post location that corresponds to your product.
- 4) Remove the template from the wall.
- 5) Lightly tap anchors until flush with the wall.
- 6) Remove mounting posts from the product assemblies by loosening each setscrew.
- 7) One at a time, Place each mounting post over anchors (notch facing downward and insert screws through post into anchors.
- 8) Tighten screws,

#### Stock Number: YB5208 Pivoting Paper Holder

25300 AL MOEN DRIVE • NORTH OLMSTED, OH 44070 CORPORATE HEADQUARTERS: (800) 321-8809 • FAX: (800) 848-6636 INTERNATIONAL: (440) 962-2000 • FAX: (440) 962-2726 CUSTOMER SERVICE (USA): 800-882-0116 • FAX: (888) 379-2720 WWW.MOEN.COM © 2014 Moen Incorporated. Moen is a registered trademark and Oxby is a trademark of Moen Incorporated. All rights reserved.